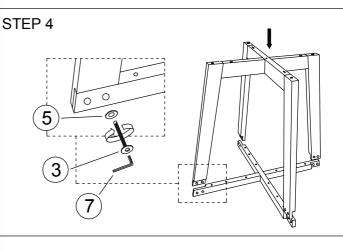

|     | HARDWARE LIST      |                       |     |  |  |
|-----|--------------------|-----------------------|-----|--|--|
| No. | DESCRIPTION        |                       | QTY |  |  |
| 1   | JCBC Screw M6x90mm | <u> </u>              | 4   |  |  |
| 2   | JCBC Screw M6x50mm | <b>diminimimi</b> (6) | 1   |  |  |
| 3   | JCBC Screw M6x25mm | СТИМИНИН              | 8   |  |  |
| 4   | CSK Screw M4x30mm  | <i>&lt;11111111</i> € | 12  |  |  |
| 5   | Spring Washer      |                       | 13  |  |  |
| 6   | Adjuster           | ette 🕦                | 4   |  |  |
| 7   | Allen Key          |                       | 1   |  |  |