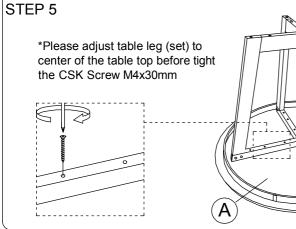

|     | HARDWARE LIST      |                       |     |  |  |
|-----|--------------------|-----------------------|-----|--|--|
| No. | DESCRIPTION        |                       | QTY |  |  |
| 1   | JCBC Screw M6x90mm | <u> </u>              | 4   |  |  |
| 2   | JCBC Screw M6x50mm | <b>diminimimi</b> (6) | 1   |  |  |
| 3   | JCBC Screw M6x25mm | СТИМИНИН              | 8   |  |  |
| 4   | CSK Screw M4x30mm  | <i>&lt;11111111</i> € | 12  |  |  |
| 5   | Spring Washer      |                       | 13  |  |  |
| 6   | Adjuster           | ette 🕦                | 4   |  |  |
| 7   | Allen Key          |                       | 1   |  |  |