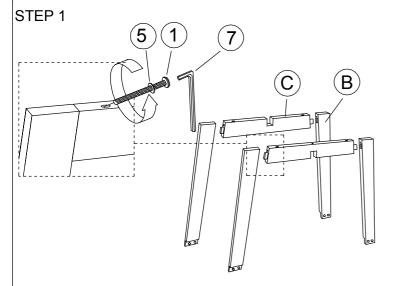

## **ASSEMBLY INSTRUCTIONS**

MODEL: 7048T

Read this instruction carefully, remove all wrapping material, staples and straps from the carton. See hardware and furniture part list. For guidance. Be sure you have all wooden furniture parts on a clean and soft surface to prevent from being scratched. Follow the figure to start assembling.

| PART LIST |                |     |  |  |
|-----------|----------------|-----|--|--|
| No.       | DESCRIPTION    | QTY |  |  |
| Α         | Table Top      | 1   |  |  |
| В         | Table Leg      | 4   |  |  |
| С         | Table Support  | 2   |  |  |
| D         | Bottom Support | 1   |  |  |

|     | HARDWARE LIST      |                       |     |  |  |
|-----|--------------------|-----------------------|-----|--|--|
| No. | DESCRIPTION        |                       | QTY |  |  |
| 1   | JCBC Screw M6x90mm | <u> </u>              | 4   |  |  |
| 2   | JCBC Screw M6x50mm | <b>diminimimi</b> (6) | 1   |  |  |
| 3   | JCBC Screw M6x25mm | СТИМИНИН              | 8   |  |  |
| 4   | CSK Screw M4x30mm  | <i>&lt;11111111</i> € | 12  |  |  |
| 5   | Spring Washer      |                       | 13  |  |  |
| 6   | Adjuster           | ette 🕦                | 4   |  |  |
| 7   | Allen Key          |                       | 1   |  |  |