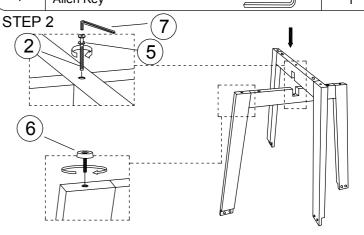

| PART LIST |                |     |  |  |
|-----------|----------------|-----|--|--|
| No.       | DESCRIPTION    | QTY |  |  |
| Α         | Table Top      | 1   |  |  |
| В         | Table Leg      | 4   |  |  |
| С         | Table Support  | 2   |  |  |
| D         | Bottom Support | 1   |  |  |

|     | HARDWARE LIST      |                       |     |  |  |
|-----|--------------------|-----------------------|-----|--|--|
| No. | DESCRIPTION        |                       | QTY |  |  |
| 1   | JCBC Screw M6x90mm | <u> </u>              | 4   |  |  |
| 2   | JCBC Screw M6x50mm | <b>diminimimi</b> (6) | 1   |  |  |
| 3   | JCBC Screw M6x25mm | СТИМИНИН              | 8   |  |  |
| 4   | CSK Screw M4x30mm  | <i>&lt;11111111</i> € | 12  |  |  |
| 5   | Spring Washer      |                       | 13  |  |  |
| 6   | Adjuster           | ette 🕦                | 4   |  |  |
| 7   | Allen Key          |                       | 1   |  |  |